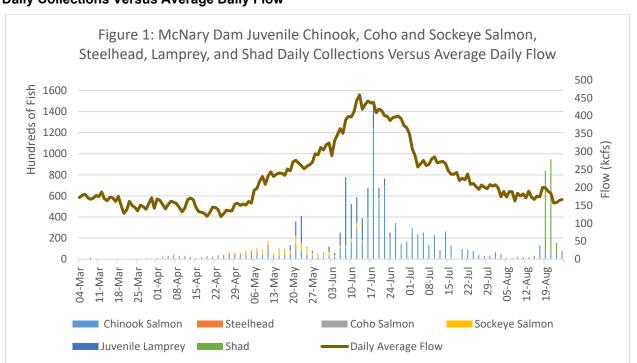

## **Collection and Bypass Overview**

Collection for condition sampling occurred every other day. Unclipped subyearling Chinook salmon were the dominant salmonid species collected. An estimated 19,503 juvenile salmonids were collected and 19,485 bypassed during this reporting period (Table 2). Figure 1 compares seasonal collection with average daily river flow to date. There were 13 sample mortalities and 5 facility mortalities, for a total of 18 mortalities during this report period (Tables 2, 3, and 4).

# Figure 1: McNary Dam Juvenile Chinook, Coho, and Sockeye Salmon, Steelhead, Lamprey, and Shad Daily Collections Versus Average Daily Flow